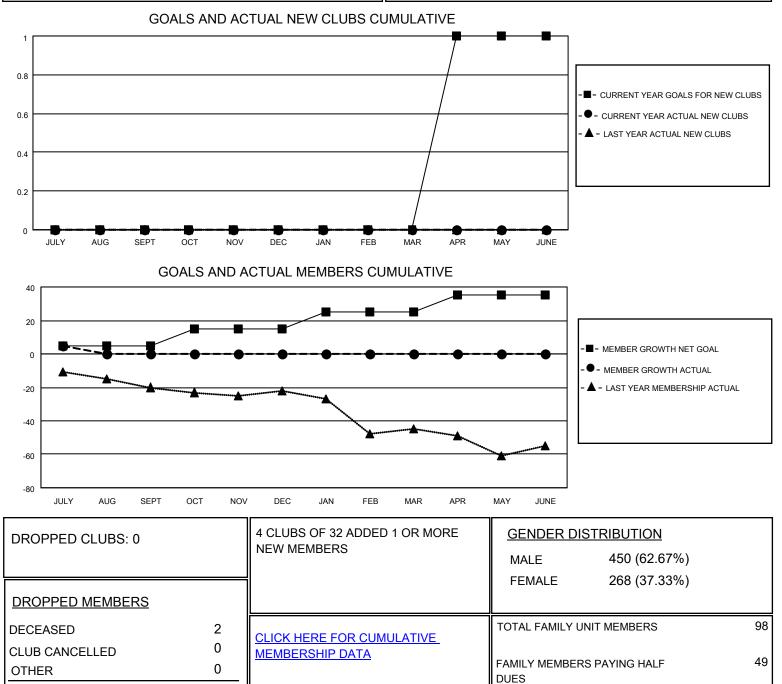

## LOCATION PENNSYLVANIA

District 14 B

Results as of: 7/31/2021

| Clubs                 |               |           |               | Members               |                          |                         |                                                    |
|-----------------------|---------------|-----------|---------------|-----------------------|--------------------------|-------------------------|----------------------------------------------------|
| RESULTS FOR 2021-2022 |               |           |               | RESULTS FOR 2021-2022 |                          |                         |                                                    |
| QUARTER               | NEW CLUB GOAL | NEW CLUBS | DROPPED CLUBS | QUARTER               | EMBER GROWTH NET<br>GOAL | MEMBER GROWTH<br>ACTUAL | DROPPED<br>MEMBERS ACTUAL<br>(including transfers) |
| JULY/AUG/SEPT         | 0             | 0         | 0             | JULY/AUG/SEPT         | 5                        | 8                       | 2                                                  |
| OCT/NOV/DEC           | 0             | 0         | 0             | OCT/NOV/DEC           | 10                       | 0                       | 0                                                  |
| JAN/FEB/MAR           | 0             | 0         | 0             | JAN/FEB/MAR           | 10                       | 0                       | 0                                                  |
| APR/MAY/JUNE          | 1             | 0         | 0             | APR/MAY/JUNE          | 10                       | 0                       | 0                                                  |